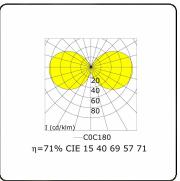

# multiline°

bright with light

## Connex 7 35.70713-9906

#### Fixture details

Mounting Ground
Light emission Diffus
Fitting cover Opal diffuser
Protection rate IP 65
Housing Aluminium

Finish RAL 9006 white aluminium textured

Certificates CE, ISO 9001

#### Electric details

Protection class I Supply 230V

Control gear box Current driver

## Lamp details

Lamptype LED 3000K Wattage 39,2W Gross luminous flux 7560 Luminaire power 42,8W

Number 1

Lifetime LED module L80/B10 > 72000h

Color tolerance MacAdam 3 CRI >80

## Photometric details

CIE Fluxcode 15 40 69 57 71

#### Remarks

including connection door with fuse