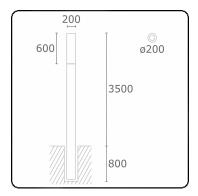

#### Fixture details

Mounting Ground
Light emission Diffus
Fitting cover Opal diffuser
Protection rate IP 65
Housing Aluminium

Finish RAL 9006 white aluminium textured

Certificates CE, ISO 9001