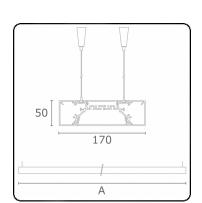

CIE Fluxcode 49 80 96 99 70 CIE Fluxcode Indirect 00 00 00 00 73

Dimensions

A 2894 mm