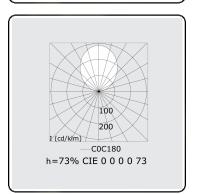

Lamptype LED 4000K
Wattage 6,7W
Gross luminous flux 27450
Luminaire power 152,2W
Number 10

Lifetime LED module L80/B10 > 72000h Color tolerance MacAdam 3

CRI >80

+ 10x LED 4000K 7,1W

Photometric details

UGR >19

CIE Fluxcode 49 80 96 99 70 CIE Fluxcode Indirect 00 00 00 00 73

Dimensions

A 2894 mm