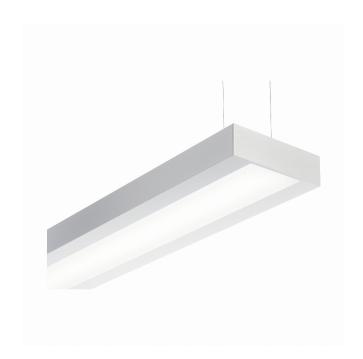

## Fixture details

Mounting Pendant
Light emission Direct-Indirect
Fitting cover satin diffusor
Protection rate IP 20
Housing Aluminium

Finish RAL colour at your choice

Certificates CE, ISO 9001

Protection class I Supply 230V

## Remarks

Suspended luminaire - Direct - HO 225mA - satin (flush) - RAL