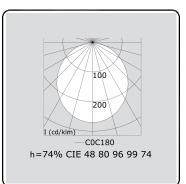

Lamptype LED 4000K
Wattage 6,7W
Gross luminous flux 27450
Luminaire power 152,2W
Number 10

Lifetime LED module L80/B10 > 72000h Color tolerance MacAdam 3

CRI >80

+ 10x LED 4000K 7,1W

Photometric details

UGR >19

CIE Fluxcode 49 80 96 99 70 CIE Fluxcode Indirect 00 00 00 00 73

Dimensions

A 2894 mm