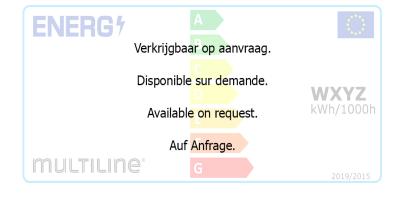

#### Dimensions

A 1750 mm

#### Remarks

Suspended luminaire - Direct - HO 225mA - satin (flush) - RAL