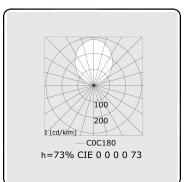

## Photometric details

UGR >19

CIE Fluxcode 49 80 96 99 70 CIE Fluxcode Indirect 00 00 00 00 73