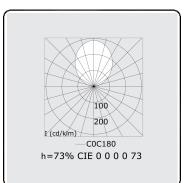

**UGR** >19

CIE Fluxcode 49 80 96 99 70 CIE Fluxcode Indirect 00 00 00 00 73

Dimensions

1464 mm