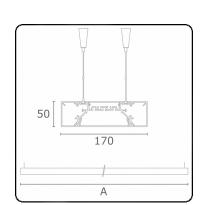

**UGR** >19

CIE Fluxcode 49 80 96 99 70 CIE Fluxcode Indirect 00 00 00 00 73

Dimensions

1464 mm