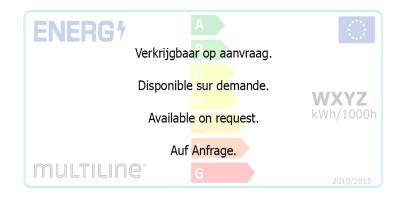

**UGR** >19

CIE Fluxcode 49 80 96 99 70 CIE Fluxcode Indirect 00 00 00 00 73

Dimensions

1464 mm