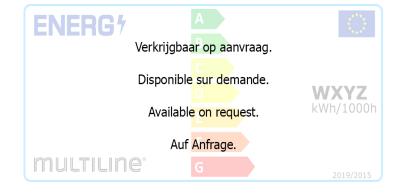

Photometric details

UGR >19

CIE Fluxcode 49 80 96 99 70 CIE Fluxcode Indirect 00 00 00 00 73

Dimensions

A 1464 mm