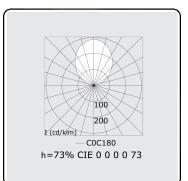

Photometric details

UGR >19

CIE Fluxcode 49 80 96 99 70 CIE Fluxcode Indirect 00 00 00 00 73

Dimensions

A 1464 mm