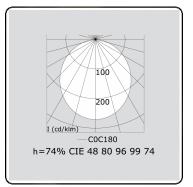

Photometric details

UGR >19

CIE Fluxcode 49 80 96 99 70 CIE Fluxcode Indirect 00 00 00 00 73

Dimensions

A 1464 mm