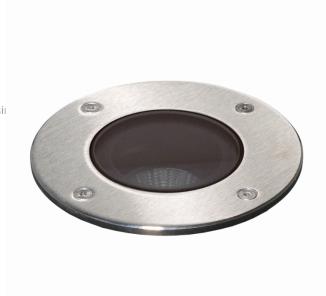

# Metro-S $\emptyset$ 120mm - COB - without recessed housing 36.010194-0000

#### Fixture details

Mounting Ground - recessed

Light emission Indirect
Light distribution Symmetrical
Fitting cover Glass
Protection rate IP 67

Maximum load 1000 kg drive-across (excluding recessing housi

#### Remarks

Ø120mm - clear glass