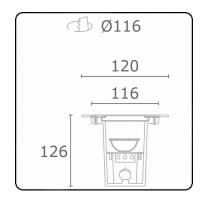

# Metro-S $\emptyset$ 120mm - COB - without recessed housing 36.010194-0000

#### Fixture details

Mounting Ground - recessed

Light emission Indirect
Light distribution Symmetrical
Fitting cover Glass
Protection rate IP 67

Maximum load 1000 kg drive-across (excluding recessing housi

#### Remarks

Ø120mm - clear glass