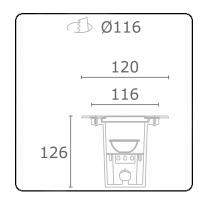

# Metro-S $\emptyset$ 120mm - COB - without recessed housing 36.010152-0000

#### Fixture details

Mounting Ground - recessed

Light emission Indirect
Light distribution Symmetrical
Fitting cover Glass
Protection rate IP 67

Maximum load 1000 kg drive-across (excluding recessing housi