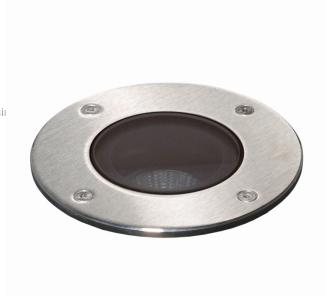

# Metro-S $\emptyset$ 120mm - COB - without recessed housing 36.010152-0000

#### Remarks

Ø120mm - clear glass