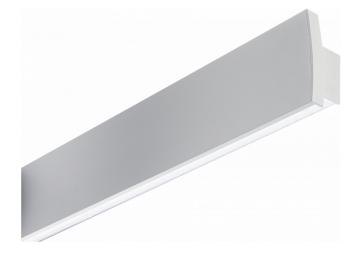

# T-Line 130 - Direct or Indirect - curved cover panel - ANO 06.37200044-0001

## Fixture details

Mounting Wall

Light emission Direct or Indirect
Fitting cover Prismatic diffuser

Protection rate IP 20

Housing Aluminium/Polycarbonate

Finish anodized finish Certificates CE, ISO 9001

## Remarks

direct or indirect light distribution with curved cover