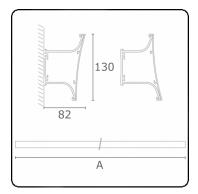

bright with light



# T-Line 130 - Direct or Indirect - curved cover panel - ANO 06.37200044-0001

## Fixture details

Mounting Wall

Light emission Direct or Indirect
Fitting cover Prismatic diffuser

Protection rate IP 20

Housing Aluminium/Polycarbonate

Finish anodized finish Certificates CE, ISO 9001



### Electric details

Protection class I Supply 230V

## Lamp details

Lamptype LED 4000K Wattage 3,6W Gross luminous flux 2860 Luminaire power 15,7W

Number

Lifetime LED module L80/B10 > 72000h Color tolerance MacAdam 3

CRI >80

## Photometric details

CIE Fluxcode 70 93 99 100 71 CIE Fluxcode Indirect 00 00 00 07 71

### Dimensions

A 1154 mm

## Remarks

direct or indirect light distribution with curved cover