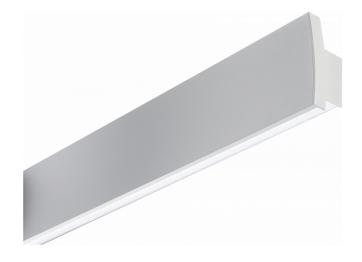

# T-Line 130 - Direct or Indirect - curved cover panel - ANO 06.37200034-0001

## Fixture details

Mounting Wall

Light emission Direct or Indirect
Fitting cover Prismatic diffuser

Protection rate IP 20

Housing Aluminium/Polycarbonate

Finish anodized finish Certificates CE, ISO 9001

## Remarks

direct or indirect light distribution with curved cover