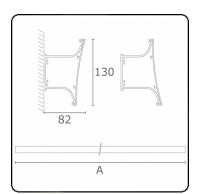

bright with light



# T-Line 130 - Direct or Indirect - curved cover panel - ANO 06.37200034-0001

## Fixture details

Mounting Wall

Light emission Direct or Indirect
Fitting cover Prismatic diffuser

Protection rate IP 20

Housing Aluminium/Polycarbonate

Finish anodized finish Certificates CE, ISO 9001



### Electric details

Protection class I Supply 230V

## Lamp details

Lamptype LED 4000K Wattage 3,6W Gross luminous flux 2145 Luminaire power 11,8W

Number 3

Lifetime LED module L80/B10 > 72000h

Color tolerance MacAdam 3 CRI >80

## Photometric details

CIE Fluxcode 70 93 99 100 71 CIE Fluxcode Indirect 00 00 00 07 71

### Dimensions

A 874 mm

## Remarks

direct or indirect light distribution with curved cover