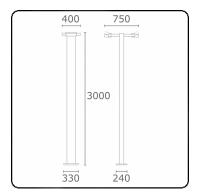

#### Fixture details

Mounting Ground
Light emission Direct
Fitting cover Glass
Protection rate IP 54
Housing Aluminium

Finish RAL 9016 traffic white textured

Certificates CE, ISO 9001

Protection class I Supply 230V