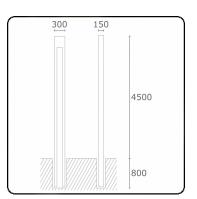

# multiline°

bright with light

# Artres 35.63918-9910

#### Fixture details

Mounting Ground
Light emission Direct
Fitting cover Glass
Protection rate IP 65
Housing Aluminium

Finish RAL 9016 traffic white textured

Certificates CE, ISO 9001

#### Electric details

Protection class I Supply 230V

Control gear box Current driver

## Lamp details

Lamptype LED 3000K
Wattage 50W
Gross luminous flux 4150
Luminaire power 55W
Number 1

Lifetime LED module L80/B10 = 50000h

Color tolerance MacAdam 3

CRI 85

## Photometric details

CIE Fluxcode 56 86 97 97 64



#### Remarks

Artres 4500mm - U-type - including connection door with fuse