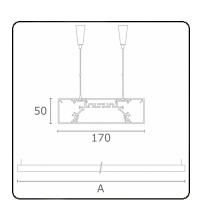

CIE Fluxcode 49 80 96 99 70 CIE Fluxcode Indirect 00 00 00 00 73

Dimensions

A 2608 mm