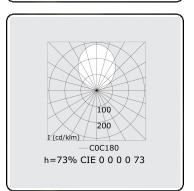

CIE Fluxcode 49 80 96 99 70 CIE Fluxcode Indirect 00 00 00 00 73

Dimensions

A 2608 mm