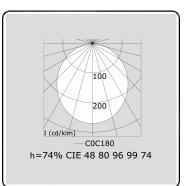

CIE Fluxcode 49 80 96 99 70 CIE Fluxcode Indirect 00 00 00 00 73

Dimensions

A 2608 mm