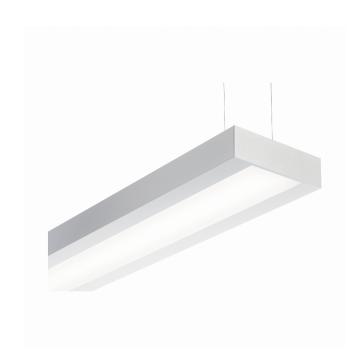

## Fixture details

Mounting Pendant
Light emission Direct-Indirect
Fitting cover satin diffusor
Protection rate IP 20
Housing Aluminium

Finish RAL colour at your choice

Certificates CE, ISO 9001

Protection class I Supply 230V

## Remarks

Suspended luminaire - Direct - HO 225mA - satin (flush) - RAL