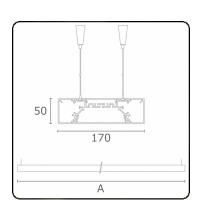

## Fixture details

Mounting Pendant
Light emission Direct-Indirect
Fitting cover satin diffusor
Protection rate IP 20
Housing Aluminium

Finish RAL colour at your choice

Certificates CE, ISO 9001

Protection class I Supply 230V

CIE Fluxcode 49 80 96 99 70 CIE Fluxcode Indirect 00 00 00 00 73

Dimensions

A 2036 mm