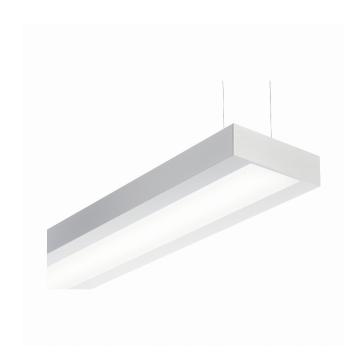

## Re-LED Direct/Indirect satin - HO 225mA - RAL 04.91100874-9999

## Fixture details

Mounting Pendant
Light emission Direct-Indirect
Fitting cover satin diffusor
Protection rate IP 20
Housing Aluminium

Finish RAL colour at your choice

Certificates CE, ISO 9001

Protection class I Supply 230V

## Remarks

Suspended luminaire - Direct - HO 225mA - satin (flush) - RAL