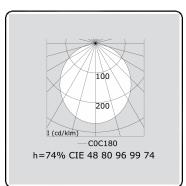

Lamptype LED 4000K Wattage 6,7W Gross luminous flux 18620 Luminaire power 107,0W

Number 7

Lifetime LED module L80/B10 > 72000h Color tolerance MacAdam 3

CRI >80

+ 7x LED 4000K 7,2W

Photometric details

UGR >19

CIE Fluxcode 49 80 96 99 70 CIE Fluxcode Indirect 00 00 00 00 73

Dimensions

A 2036 mm