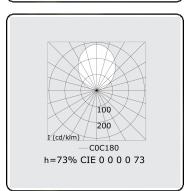

Lamptype LED 4000K Wattage 6,7W Gross luminous flux 18620 Luminaire power 107,0W

Number 7

Lifetime LED module L80/B10 > 72000h Color tolerance MacAdam 3

CRI >80

+ 7x LED 4000K 7,2W

Photometric details

UGR >19

CIE Fluxcode 49 80 96 99 70 CIE Fluxcode Indirect 00 00 00 00 73

Dimensions

A 2036 mm