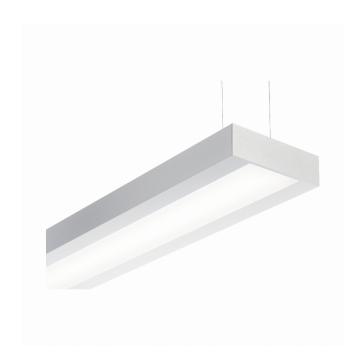

## Re-LED Direct/Indirect satin - HO 225mA - RAL 04.91100864-9999

## Fixture details

Mounting Pendant
Light emission Direct-Indirect
Fitting cover satin diffusor
Protection rate IP 20
Housing Aluminium

Finish RAL colour at your choice

Certificates CE, ISO 9001

Protection class I Supply 230V

## Remarks

Suspended luminaire - Direct - HO 225mA - satin (flush) - RAL