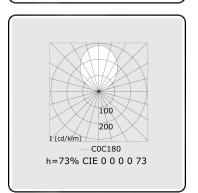

Lamptype LED 4000K Wattage 6,7W Gross luminous flux 15960 Luminaire power 91,7W

Number 6

Lifetime LED module L80/B10 > 72000h
Color tolerance MacAdam 3
CRI >80

+ 6x LED 4000K 7,2W

Photometric details

UGR >19

CIE Fluxcode 49 80 96 99 70 CIE Fluxcode Indirect 00 00 00 00 73

Dimensions

A 1750 mm