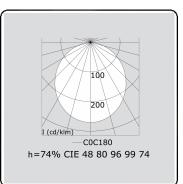

Lamptype LED 4000K Wattage 6,7W Gross luminous flux 15960 Luminaire power 91,7W

Number 6

Lifetime LED module L80/B10 > 72000h
Color tolerance MacAdam 3
CRI >80

+ 6x LED 4000K 7,2W

Photometric details

UGR >19

CIE Fluxcode 49 80 96 99 70 CIE Fluxcode Indirect 00 00 00 00 73

Dimensions

A 1750 mm