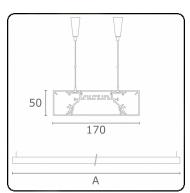

CIE Fluxcode 49 80 96 99 70 CIE Fluxcode Indirect 00 00 00 00 73

Dimensions

A 1750 mm