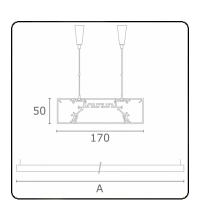

CIE Fluxcode 49 80 96 99 70 CIE Fluxcode Indirect 00 00 00 00 73

Dimensions

A 1464 mm