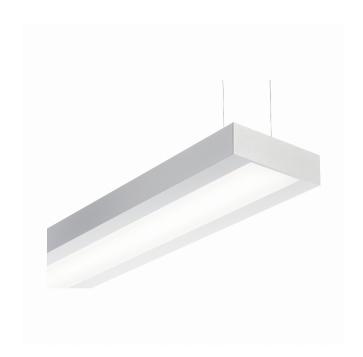

## Fixture details

Mounting Pendant
Light emission Direct-Indirect
Fitting cover satin diffusor
Protection rate IP 20
Housing Aluminium

Finish RAL colour at your choice

Certificates CE, ISO 9001

Protection class I Supply 230V

## Remarks

Suspended luminaire - Direct - HO 225mA - satin (flush) - RAL