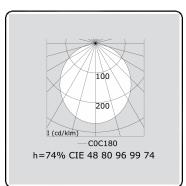

Lamptype LED 4000K Wattage 6,7W Gross luminous flux 13300 Luminaire power 76,5W

Number 5

Lifetime LED module L80/B10 > 72000h Color tolerance MacAdam 3

CRI >80

+ 5x LED 4000K 7,2W

Photometric details

UGR >19

CIE Fluxcode 49 80 96 99 70 CIE Fluxcode Indirect 00 00 00 00 73

Dimensions

A 1464 mm