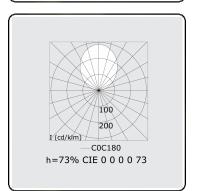

Lamptype LED 4000K Wattage 6,7W Gross luminous flux 13300 Luminaire power 76,5W

Number 5

Lifetime LED module L80/B10 > 72000h Color tolerance MacAdam 3

CRI >80

+ 5x LED 4000K 7,2W

Photometric details

UGR >19

CIE Fluxcode 49 80 96 99 70 CIE Fluxcode Indirect 00 00 00 00 73

Dimensions

A 1464 mm