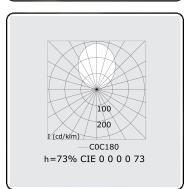

Photometric details

**UGR** >19

CIE Fluxcode 49 80 96 99 70 CIE Fluxcode Indirect 00 00 00 00 73

Dimensions

1178 mm