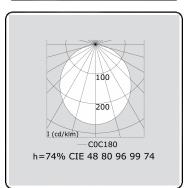

Photometric details

**UGR** >19

CIE Fluxcode 49 80 96 99 70 CIE Fluxcode Indirect 00 00 00 00 73

Dimensions

1178 mm