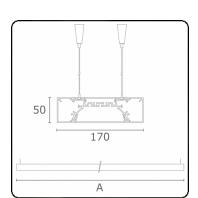

Photometric details

**UGR** >19

CIE Fluxcode 49 80 96 99 70 CIE Fluxcode Indirect 00 00 00 00 73

Dimensions

1178 mm