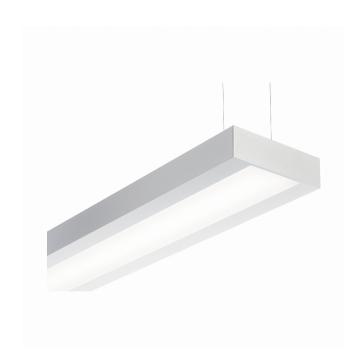

## Fixture details

Pendant Mounting Light emission Direct-Indirect Fitting cover satin diffusor IP 20 Protection rate Aluminium Housing

Finish RAL colour at your choice

Certificates CE, ISO 9001

Protection class Supply 230V

## Remarks

Suspended luminaire - Direct - HO 225mA - satin (flush) - RAL