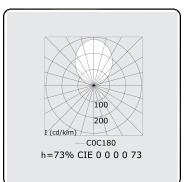

## Lamp details

Lamptype LED 4000K
Wattage 6,7W
Gross luminous flux 13300
Luminaire power 76,5W
Number 5

Lifetime LED module L80/B10 > 72000h Color tolerance MacAdam 3

CRI >80

+ 5x LED 4000K 7,2W

Photometric details

UGR >19

CIE Fluxcode 49 80 96 99 70 CIE Fluxcode Indirect 00 00 00 00 73

Dimensions

A 1464 mm