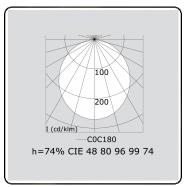

## Lamp details

Lamptype LED 4000K
Wattage 6,7W
Gross luminous flux 13300
Luminaire power 76,5W
Number 5

Lifetime LED module L80/B10 > 72000h Color tolerance MacAdam 3

CRI >80

+ 5x LED 4000K 7,2W

Photometric details

UGR >19

CIE Fluxcode 49 80 96 99 70 CIE Fluxcode Indirect 00 00 00 00 73

Dimensions

A 1464 mm