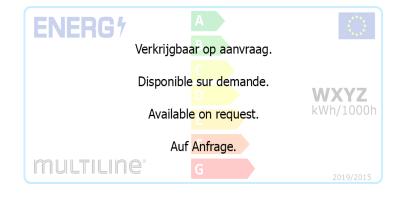

UGR >19

CIE Fluxcode 49 80 96 99 70 CIE Fluxcode Indirect 00 00 00 00 73

Dimensions

A 1464 mm