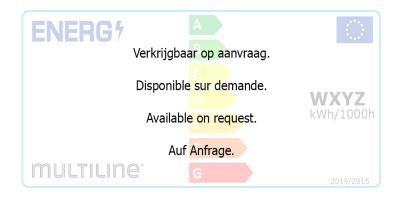

bright with light

# Re-LED Direct/Indirect satin - HO 225mA - RAL 04.91104873-9999

## Fixture details

Mounting Pendant
Light emission Direct-Indirect
Fitting cover satin diffusor
Protection rate IP 20
Housing Aluminium

Finish RAL colour at your choice

Certificates CE, ISO 9001



Protection class I Supply 230V

Control gear box Current driver DALI/TD



## Lamp details

Lamptype LED 3000K Wattage 6,7W Gross luminous flux 17780 Luminaire power 107,0W

Number 7

Lifetime LED module L80/B10 > 72000h
Color tolerance MacAdam 3
CRI >80

-KI >0

+ 7x LED 3000K 7,2W

## Photometric details

UGR >19

CIE Fluxcode 49 80 96 99 70 CIE Fluxcode Indirect 00 00 00 00 73

#### Dimensions

A 2036 mm

#### Remarks

Suspended luminaire - Direct - HO 225mA - satin (flush) - RAL