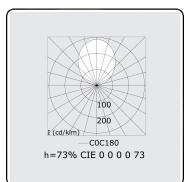

## Photometric details

UGR >19

CIE Fluxcode 49 80 96 99 70 CIE Fluxcode Indirect 00 00 00 00 73