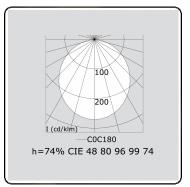

## Photometric details

UGR >19

CIE Fluxcode 49 80 96 99 70 CIE Fluxcode Indirect 00 00 00 00 73