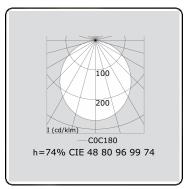

UGR >19

CIE Fluxcode 49 80 96 99 70 CIE Fluxcode Indirect 00 00 00 00 73

Dimensions

A 1750 mm