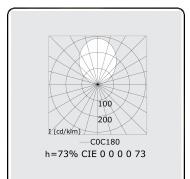

UGR >19

CIE Fluxcode 49 80 96 99 70 CIE Fluxcode Indirect 00 00 00 00 73

Dimensions

A 1750 mm