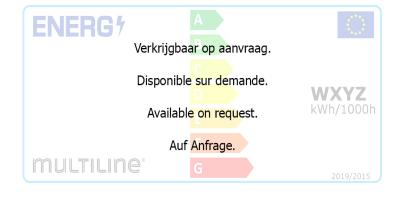

UGR >19

CIE Fluxcode 49 80 96 99 70 CIE Fluxcode Indirect 00 00 00 00 73

Dimensions

A 1750 mm