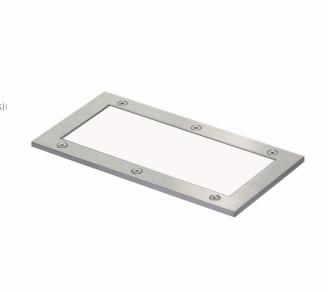

# Metro-S 200x100mm - COB (white printed glass) - without recessed housing 36.610054-0021

#### Remarks

200x100mm white printed glass