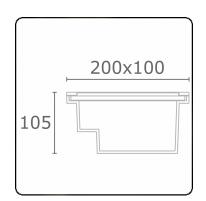

# Metro-S 200x100mm - COB (white printed glass) - without recessed housing 36.610054-0021

#### Remarks

200x100mm white printed glass